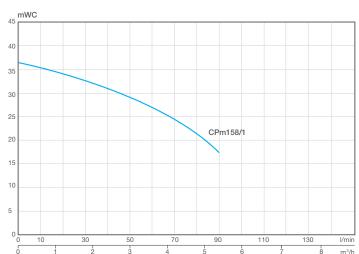

| PERFORMANCE DATA AND DIMENSIONS |               |             |                           |                           |                         |                                    |          |    |     |     |     |     |      |     |      |      |     |     |     |
|---------------------------------|---------------|-------------|---------------------------|---------------------------|-------------------------|------------------------------------|----------|----|-----|-----|-----|-----|------|-----|------|------|-----|-----|-----|
| ALARKO<br>DIAMOND               | Motor<br>(HP) | Power<br>kW | Total<br>Height<br>(H) mm | Total<br>Length<br>(L) mm | Total<br>Weight<br>(kg) | Pump<br>Outlet<br>Diameter<br>(DN) | Capacity |    |     |     |     |     |      |     |      |      |     |     |     |
|                                 |               |             |                           |                           |                         |                                    | m³/h     | 0  | 0.6 | 1.2 | 1.8 | 2.4 | 3.0  | 3.6 | 4.2  | 4.8  | 5.4 | 6.6 | 8.4 |
|                                 |               |             |                           |                           |                         |                                    | I/min    | 0  | 10  | 20  | 30  | 40  | 50   | 60  | 70   | 80   | 90  | 110 | 140 |
| CPm158/1                        | 1             | 0.75        | 247                       | 311                       | 12                      | 1"                                 | Hm (mWC) | 36 | 35  | 34  | 33  | 31  | 29.5 | 27  | 24.5 | 21.5 | 18  | -   | -   |