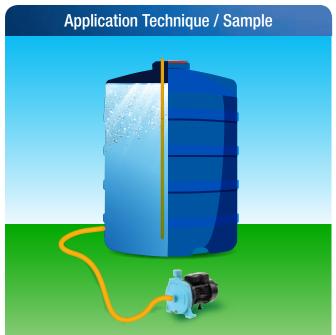

### **APPLICATIONS**

- √ Suction lift up to 7 mt.
  from open wells and tanks.
- √ Garden and greenhouse irrigation.
- √ Domestic and commercial applications.

# Monoblock for Domestic use **DIAMOND CPm158 CENTRIFUGAL PUMP**

Gardens, sprinkler and irrigation works in touristic facilities, in the supply of clean water from wells, cisterns, and pressurized water systems...