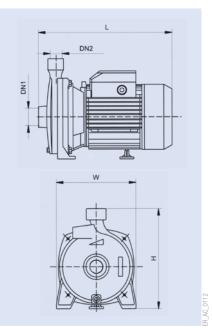

| PERFORMANCE DATA AND DIMENSIONS |               |             |                           |                           |                         |                                    |          |    |     |     |     |     |      |     |      |      |     |     |     |
|---------------------------------|---------------|-------------|---------------------------|---------------------------|-------------------------|------------------------------------|----------|----|-----|-----|-----|-----|------|-----|------|------|-----|-----|-----|
| ALARKO<br>DIAMOND               | Motor<br>(HP) | Power<br>kW | Total<br>Height<br>(H) mm | Total<br>Length<br>(L) mm | Total<br>Weight<br>(kg) | Pump<br>Outlet<br>Diameter<br>(DN) | Capacity |    |     |     |     |     |      |     |      |      |     |     |     |
|                                 |               |             |                           |                           |                         |                                    | m³/h     | 0  | 0.6 | 1.2 | 1.8 | 2.4 | 3.0  | 3.6 | 4.2  | 4.8  | 5.4 | 6.6 | 8.4 |
|                                 |               |             |                           |                           |                         |                                    | I/min    | 0  | 10  | 20  | 30  | 40  | 50   | 60  | 70   | 80   | 90  | 110 | 140 |
| CPm158/1                        | 1             | 0.75        | 247                       | 311                       | 12                      | 1"                                 | Hm (mWC) | 36 | 35  | 34  | 33  | 31  | 29.5 | 27  | 24.5 | 21.5 | 18  | -   | -   |