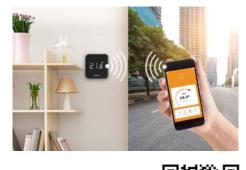

# WITH ALARKO SMART ROOM THERMOSTAT, YOU ARE IN CONTROL OF YOUR COMBI BOILER WHEREVER YOU ARE

With control being an integral part of modern heating systems, Alarko Carrier's state-of-the-art Smart Room Thermostat offers users a wide range of advanced features and functions. When used with any combi boiler with room thermostat connected, the energy efficiency increases thanks to its advanced controls. Alarko Smart Room Thermostat is also compatible with the latest smartphone and tablet technologies.

# Controlling your combi boiler AT YOUR FINGERTIPS!

Download the mobile app to control your combi boiler from your mobile device using the Alarko Smart Room Thermostat, make your combi boiler smarter, and increase your comfort at home or outdoor.

Intelligent Control Function with Voice Commands compatible with Google Home