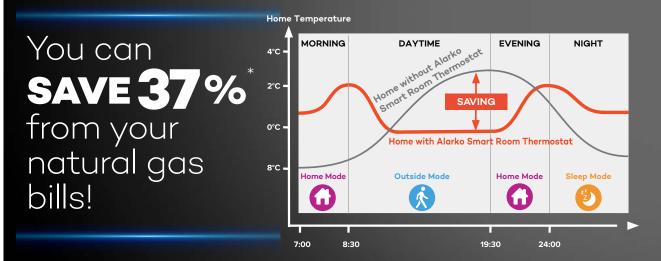

## BY FIXING THE TARGET TEMPERATURE OF YOUR HOME WITH ALARKO SMART ROOM THERMOSTAT

\*The illustration assumes continuous operation of the combi boiler at a panel radiator water temperature of 30°C.

## PERSONALIZED AND INTELLIGENT MODES FOR TEMPERATURE MANAGEMENT THAT FITS YOUR LIFESTYLE

YOUR SAVINGS WITH DAILY-WEEKLY PEPOPTS

**EASILY MONITOR** 