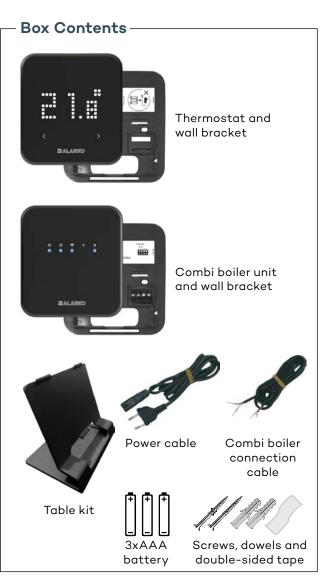

Wi-Fi Connection                              | 802.11 b/g/n 2.4 GHz                         |  |
| Operating Temperature                         | -10°C / 40 °C                                |  |
| Storage Temperature                           | -20°C / 50°C                                 |  |
| IP Protection Class                           | 20                                           |  |
| RF Distance                                   | 50m                                          |  |
| Data Encryption                               | 2048-bit TLS 1.2 SSL with AES-GCM Encryption |  |
| Communication Frequency<br>between Devices    | 2.4 GHz                                      |  |
| Warranty Period                               | 2 years                                      |  |





Download the mobile app to control your combi boiler from your mobile device using the Alarko Smart Room Thermostat, make your combi boiler smarter, and increase your comfort at home or outdoor.



Intelligent Control Function with Voice Commands compatible with Google Home



load Now









Manufacturer reserves the right to change any product specifications without not



GOSB-Gebze Organize Sanayi Bölgesi Şahabettin Bilgisu Cad. 41480 Gebze-Kocaeli/TURKEY Phone : (90)(262) 648 60 00 PBX Telefax : (90)(262) 648 61 01 web : www.alarko-carrier.com.tr e-mail : info@alarko-carrier.com.tr

ALARKO CARRIER SANAYİ VE TİCARET A.Ş. A.8.1.8i 07052024 MINERAL ER\_AC\_0709