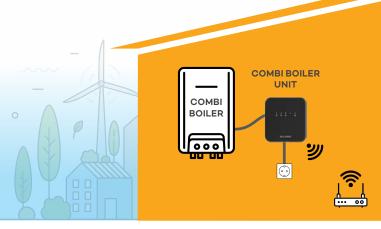

# **HOW DOES IT WORK?**

#### COMBI BOILER UNIT

- It controls your combi boiler.
- Works compatible with all combi boilers with on/off type room thermostat connection.
- It connects to your home's wireless internet and performs wireless communication with the smart room thermostat.