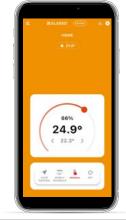

#### WEEKLY SCHEDULE

With the Weekly Program, your home is automatically heated according to your schedule.

Image: setting image: set

**HOME MODE** While it provides comfort by keeping a fixed temperature you feel comfortable in your home, it also saves you money by preventing unnecessary heating of your home.

**SLEEP MODE** By lowering the temperature by 1 or 2 degrees while you sleep, you can have a healthier and more cost-effective sleep. **OUTDOOR MODE** When no one is home, you can turn the temperature down a little with the outside mode to save money and ensure that it warms up easily again when you come home.

**AUTOMATIC CONTROL** It ensures that your home is warm before you or your family members come home.